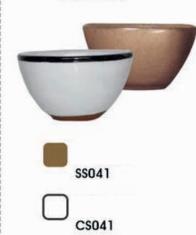

#### **SNACK BOWL**

**DINING HOLDERS** 

Mini -[V] 60mm [H] 50mm

INDIVIDUAL BUTTER