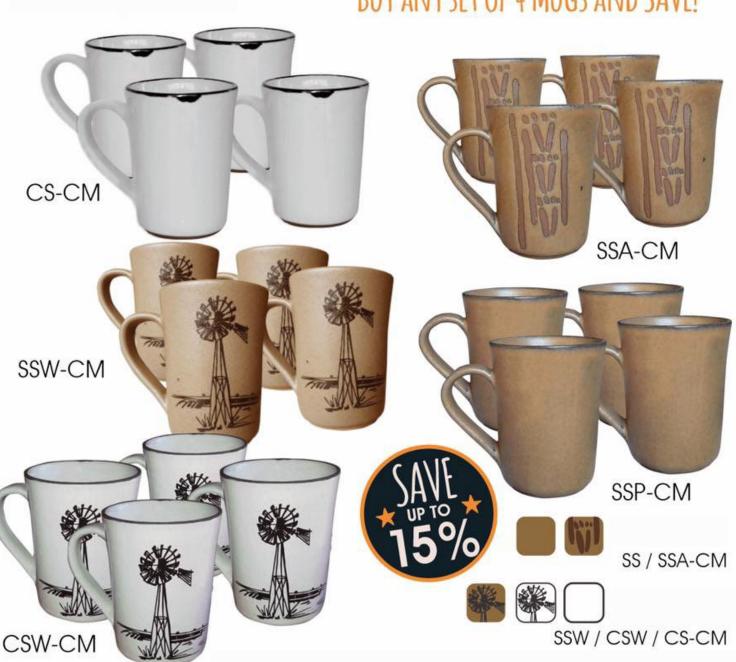

nly

[V] 2.75 litres [H] 127mm [L] 345mm

## MEDIUM OVAL ROASTER



[V] 1.5 litres [H] 110mm [L] 298mm

# **OVAL DÉCOR LIDS**

Swap out any of the standard Oval Lids with one of the Décor lids.



Large Oval Decor Lid - \$\$075 / C\$075

Medium Oval Decor Lid - SS074 / CS074

# **FLAT LIDS**

The Flat Lids can be used as stackable lids or on their own as oven dishes. These come in handy as space-savers, especially in smaller ovens and microwave ovens.



LARGE FLAT LID | MED FLAT L

MED FLAT LID SMALL FLAT LID



Berving Ware

Beautiful, practical, hand-made products.

### **SQUARE PIE DISH**



## **SQUARE SALAD**



#### **SPOON REST**



#### **SNACK BOWL**



**DINING HOLDERS** 



Mini -[V] 60mm [H] 50mm

INDIVIDUAL BUTTER









# \* MUG SETS \*

# BUY ANY SET OF 4 MUGS AND SAVE!





# \*GOURMET ROASTERS\* OVEN, MICROWAVE AND DISHWASHER SAVE.

## LARGE GOURMET ROASTER

The Large Flat Lid doubles as an oven dish with a volume of (2 litres!)



[V] 4 litres [H] 200mm [D] 315mm

CS003 Lid only

SS003 Lid only

# SMALL DEEP GOURMET WITH A SMALL FLAT LID



# SMALL GOURMET ROASTER



# MEDIUM GOURMET ROASTER







# **★SOUARE PLATES**AVAILABLE IN SANDSTORM, MOCHACCINO, WINDMILL AND COUNTRY STYLE.



Large Square Plate [L/W] 265mm, Small Square Plate [L/W] 205mm, Square Bowl [L/W] 140mm [H] 60mm [V] 400mm







# \* SERVING WARE \*

BEAUTIFUL, PRACTICAL, HAND-MADE PRODUCTS.

# **COFFEE MUGS**











SUGAR



**ROUND SALAD** 



**SOUFFLé DISH** 





# microvile

www.microville.co.bw

- +267 7221 1411 / +267 7286 3569
- melene@microville.co.bw