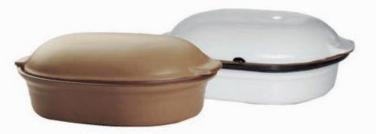

# LARGE OVAL ROASTER

SS070 Bowl only

\_ \_

CS070 Bowl only

SS071 Lid only

CS071 Lid only

[V] 2.75 litres [H] 127mm [L] 345mm