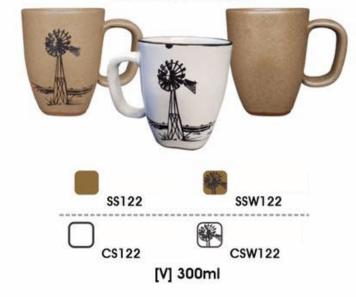

#### **SPOON REST**



#### **SNACK BOWL**



**DINING HOLDERS** 



Mini -[V] 60mm [H] 50mm

INDIVIDUAL BUTTER









# \* MUG SETS \*

# BUY ANY SET OF 4 MUGS AND SAVE!





# \*GOURMET ROASTERS\* OVEN, MICROWAVE AND DISHWASHER SAVE.

## LARGE GOURMET ROASTER

The Large Flat Lid doubles as an oven dish with a volume of (2 litres!)



[V] 4 litres [H] 200mm [D] 315mm

CS003 Lid only

SS003 Lid only

# SMALL DEEP GOURMET WITH A SMALL FLAT LID



# SMALL GOURMET ROASTER



# MEDIUM GOURMET ROASTER







# **★SOUARE PLATES**AVAILABLE IN SANDSTORM, MOCHACCINO, WINDMILL AND COUNTRY STYLE.



Large Square Plate [L/W] 265mm, Small Square Plate [L/W] 205mm, Square Bowl [L/W] 140mm [H] 60mm [V] 400mm







# \* SERVING WARE \*

BEAUTIFUL, PRACTICAL, HAND-MADE PRODUCTS.

# **COFFEE MUGS**











SUGAR



**ROUND SALAD** 



**SOUFFLé DISH** 





# microvile

www.microville.co.bw

- +267 7221 1411 / +267 7286 3569
- melene@microville.co.bw