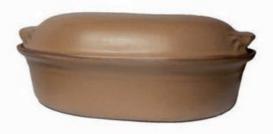

argillar Pottery tor of Since 1978

ii microville

# Oval Rousters Décor and Flat Lids

# LARGE OVAL ROASTER



SS070 Bowl only

\_ \_

CS070 Bowl only

SS071 Lid only

CS071 Lid only

[V] 2.75 litres [H] 127mm [L] 345mm

## MEDIUM OVAL ROASTER



[V] 1.5 litres [H] 110mm [L] 298mm

# **OVAL DÉCOR LIDS**

Swap out any of the standard Oval Lids with one of the Décor lids.



Large Oval Decor Lid - \$\$075 / C\$075

Medium Oval Decor Lid - SS074 / CS074

# **FLAT LIDS**

The Flat Lids can be used as stackable lids or on their own as oven dishes. These come in handy as space-savers, especially in smaller ovens and microwave ovens.



LARGE FLAT LID | MED FLAT L

MED FLAT LID SMALL FLAT LID



Berving Ware

Beautiful, practical, hand-made products.

### **SQUARE PIE DISH**



## **SQUARE SALAD**



#### **SPOON REST**



#### **SNACK BOWL**



**DINING HOLDERS** 



Mini -[V] 60mm [H] 50mm

INDIVIDUAL BUTTER









# \* MUG SETS \*

# BUY ANY SET OF 4 MUGS AND SAVE!





# \*GOURMET ROASTERS\* OVEN, MICROWAVE AND DISHWASHER SAVE.

## LARGE GOURMET ROASTER

The Large Flat Lid doubles as an oven dish with a volume of (2 litres!)



[V] 4 litres [H] 200mm [D] 31