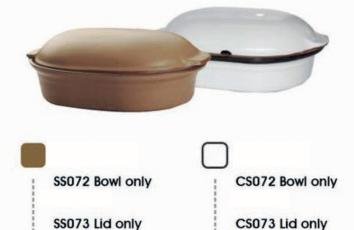

# LARGE OVAL ROASTER

SS070 Bowl only

\_ \_

CS070 Bowl only

SS071 Lid only

CS071 Lid only

[V] 2.75 litres [H] 127mm [L] 345mm