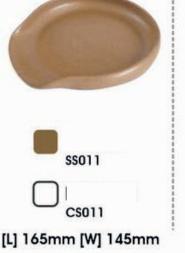

ce 1978

ii microville

# Oval Rousters Décor and Flat Lids

# LARGE OVAL ROASTER



SS070 Bowl only

\_ \_

CS070 Bowl only

SS071 Lid only

CS071 Lid only

[V] 2.75 litres [H] 127mm [L] 345mm

## MEDIUM OVAL ROASTER



[V] 1.5 litres [H] 110mm [L] 298mm

# **OVAL DÉCOR LIDS**

Swap out any of the standard Oval Lids with one of the Décor lids.



Large Oval Decor Lid - \$\$075 / C\$075

Medium Oval Decor Lid - SS074 / CS074

# **FLAT LIDS**

The Flat Lids can be used as stackable lids or on their own as oven dishes. These come in handy as space-savers, especially in smaller ovens and microwave ovens.



LARGE FLAT LID | MED FLAT L

MED FLAT LID SMALL FLAT LID



Berving Ware

Beautiful, practical, hand-made products.

### **SQUARE PIE DISH**



## **SQUARE SALAD**



#### **SPOON REST**



#### **SNACK BOWL**



**DINING HOLDERS** 



Mini -[V] 60mm [H] 50mm

INDIVIDUAL BUTTER









# \* MUG SETS \*

# BUY ANY SET OF 4 MUGS AND SAVE!





# \*GOURMET ROASTERS\* OVEN, MICROWAVE AND DISHWASHER SAVE.

## LARGE GOURMET ROASTER

The Large Flat Lid doubles as an oven dish with a volume of (2 litres!)



[V] 4 litres [H] 200mm [D] 315mm

CS003 Lid only

SS003 Lid only

# SMALL DEEP GOURMET WITH A SMALL FLAT LID



# SMALL GOURMET ROASTER



# MEDIUM GOURMET ROASTER







# **★SOUARE PLATES**AVAILABLE IN SANDSTORM, MOCHACCINO, WINDMILL AND COUNTRY STYLE.



Large Square Plate [L/W] 265mm, Small Square Plate [L/W] 205mm, Square Bowl [L/W] 140mm [H] 60mm [V] 400mm







# \* SERVING WARE \*

BEAUTIFUL, PRACTICAL, HAND-MADE PRODUCTS.

# **COFFEE MUGS**











SUGAR



**ROUN