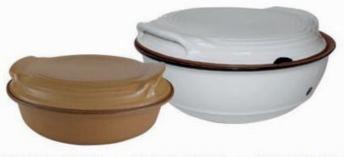

# Oval Rousters Décor and Flat Lids

# LARGE OVAL ROASTER

SS070 Bowl only

\_ \_

CS070 Bowl only

SS071 Lid only

CS071 Lid only

[V] 2.75 litres [H] 127mm [L] 345mm

## MEDIUM OVAL ROASTER

[V] 1.5 litres [H] 110mm [L] 298mm

# **FLAT LIDS**

The Flat Lids can be used as stackable lids or on their own as oven dishes. These come in handy as space-savers, especially in smaller ovens and microwave ovens.

LARGE FLAT LID | MED FLAT L

MED FLAT LID SMALL FLAT LID

Berving Ware

Beautiful, practical, hand-made products.