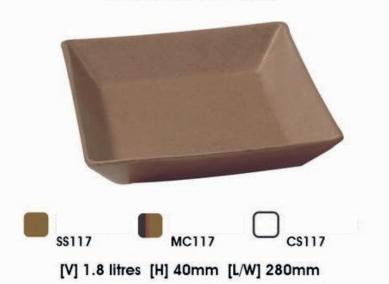

argillar Pottery tor of Since 1978

ii microville

# Oval Rousters Décor and Flat Lids

# LARGE OVAL ROASTER



SS070 Bowl only

\_ \_

CS070 Bowl only

SS071 Lid only

CS071 Lid only

[V] 2.75 litres [H] 127mm [L] 345mm

## MEDIUM OVAL ROASTER



[V] 1.5 litres [H] 110mm [L] 298mm

# **OVAL DÉCOR LIDS**

Swap out any of the standard Oval Lids with one of the Décor lids.



Large Oval Decor Lid - \$\$075 / C\$075

Medium Oval Decor Lid - SS074 / CS074

# **FLAT LIDS**

The Flat Lids can be used as stackable lids or on their own as oven dishes. These come in handy as space-savers, especially in smaller ovens and microwave ovens.



LARGE FLAT LID | MED FLAT L

MED FLAT LID SMALL FLAT LID



Berving Ware

Beautiful, practical, hand-made products.

### **SQUARE PIE DISH**



## **SQUARE SALAD**



#### **SPOON REST**



#### **SNACK BOWL**



**DINING HOLDERS** 



Mini -[V] 60mm [H] 50mm

INDIVIDUAL BUTTER









# \* MUG SETS \*

# BUY ANY SET OF 4 MUGS AND SAVE!





# \*GOURMET ROASTERS\* OVEN, MICROWAVE AND DISHWASHER SAVE.

## LARGE GOURMET ROASTER

The Large Flat Lid doubles as an oven dish with a volume of (2 litres!)



[V] 4 litres [H] 200mm [D] 315mm

CS003 Lid only

SS003 Lid only

# SMALL DEEP GOURMET WITH A SMALL FLAT LID



# SMALL GOURMET ROASTER



# MEDIUM GOURMET ROASTER







# **★SOUARE PLATES**AVAILABLE IN SANDSTORM, MOCHACCINO, WINDMILL AND COUNTRY STYLE.



Large Square Plate [L/W] 265mm, Small Square Plate [L/W] 205mm, Square Bowl [L/W] 140mm [H] 60mm [V] 400mm







# \* SERVING WARE \*

BEAUTIFUL, PRACTICAL, HAND-MADE PRODUCTS.