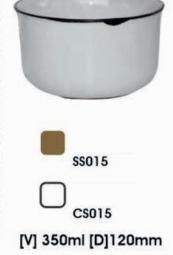

# Oval Rousters Décor and Flat Lids

# LARGE OVAL ROASTER



SS070 Bowl only

\_ \_

CS070 Bowl only

SS071 Lid only

CS071 Lid only

[V] 2.75 litres [H] 127mm [L] 345mm

## MEDIUM OVAL ROASTER



[V] 1.5 litres [H] 110mm [L] 298mm

# **OVAL DÉCOR LIDS**

Swap out any of the standard Oval Lids with one of the Décor lids.



Large Oval Decor Lid - \$\$075 / C\$075

Medium Oval Decor Lid - SS074 / CS074

# **FLAT LIDS**

The Flat Lids can be used as stackable lids or on their own as oven dishes. These come in handy as space-savers, especially in smaller ovens and microwave ovens.



LARGE FLAT LID | MED FLAT L

MED FLAT LID SMALL FLAT LID



Berving Ware

Beautiful, practical, hand-made products.

### **SQUARE PIE DISH**



## **SQUARE SALAD**



#### **SPOON REST**



#### **SNACK BOWL**



**DINING HOLDERS** 



Mini -[V] 60mm [H] 50mm

INDIVIDUAL BUTTER









# \* MUG SETS \*

# BUY ANY SET OF 4 MUGS AND SAVE!





# \*GOURMET ROASTERS\* OVEN, MICROWAVE AND DISHWASHER SAVE.

## LARGE GOURMET ROASTER

The Large Flat Lid doubles as an oven dish with a volume of (2 litres!)



[V] 4 litres [H] 200mm [D] 315mm

CS003 Lid only

SS003 Lid only

# SMALL DEEP GOURMET WITH A SMALL FLAT LID



# SMALL GOURMET ROASTER



# MEDIUM GOURMET ROASTER







# **★SOUARE PLATES**AVAILABLE IN SANDSTORM, MOCHACCINO, WINDMILL AND COUNTRY STYLE.



Large Square Plate [L/W] 265mm, Small Square Plate [L/W] 205mm, Square Bowl [L/W] 140mm [H] 60mm [V] 400mm







# \* SERVING WARE \*

BEAUTIFUL, PRACTICAL, HAND-MADE PRODUCTS.

# **COFFEE MUGS**











SUGAR



**ROUND SALAD** 



**SOUFFLé