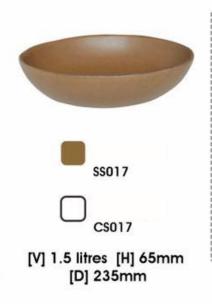

# **★SOUARE PLATES**AVAILABLE IN SANDSTORM, MOCHACCINO, WINDMILL AND COUNTRY STYLE.

Large Square Plate [L/W] 265mm, Small Square Plate [L/W] 205mm, Square Bowl [L/W] 140mm [H] 60mm [V] 400mm