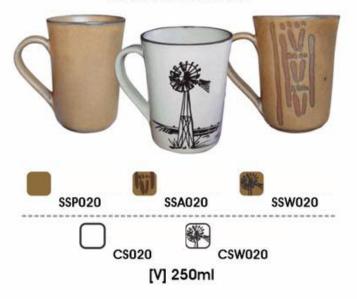

#### **SPOON REST**



#### **SNACK BOWL**



**DINING HOLDERS** 



Mini -[V] 60mm [H] 50mm

INDIVIDUAL BUTTER









# \* MUG SETS \*

# BUY ANY SET OF 4 MUGS AND SAVE!





# \*GOURMET ROASTERS\* OVEN, MICROWAVE AND DISHWASHER SAVE.

## LARGE GOURMET ROASTER

The Large Flat Lid doubles as an oven dish with a volume of (2 litres!)



[V] 4 litres [H] 200mm [D] 315mm

CS003 Lid only

SS003 Lid only

# SMALL DEEP GOURMET WITH A SMALL FLAT LID



# SMALL GOURMET ROASTER



# MEDIUM GOURMET ROASTER







# **★SOUARE PLATES**AVAILABLE IN SANDSTORM, MOCHACCINO, WINDMILL AND COUNTRY STYLE.



Large Square Plate [L/W] 265mm, Small Square Plate [L/W] 205mm, Square Bowl [L/W] 140mm [H] 60mm [V] 400mm







# \* SERVING WARE \*

BEAUTIFUL, PRACTICAL, HAND-MADE PRODUCTS.

# **COFFEE MUGS**











SUGAR



**ROUND SALAD** 



**SOUFFLé DISH** 





# microvile

www.microville.co.bw

- +267 7221 1411 / +267 7286 3569
- melene@microville.co.bw