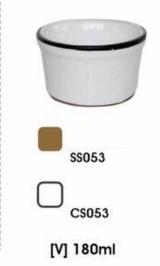

HOLDERS** 



Mini -[V] 60mm [H] 50mm

INDIVIDUAL BUTTER









# \* MUG SETS \*

# BUY ANY SET OF 4 MUGS AND SAVE!





# \*GOURMET ROASTERS\* OVEN, MICROWAVE AND DISHWASHER SAVE.

## LARGE GOURMET ROASTER

The Large Flat Lid doubles as an oven dish with a volume of (2 litres!)



[V] 4 litres [H] 200mm [D] 315mm

CS003 Lid only

SS003 Lid only

# SMALL DEEP GOURMET WITH A SMALL FLAT LID



# SMALL GOURMET ROASTER



# MEDIUM GOURMET ROASTER







# **★SOUARE PLATES**AVAILABLE IN SANDSTORM, MOCHACCINO, WINDMILL AND COUNTRY STYLE.



Large Square Plate [L/W] 265mm, Small Square Plate [L/W] 205mm, Square Bowl [L/W] 140mm [H] 60mm [V] 400mm







# \* SERVING WARE \*

BEAUTIFUL, PRACTICAL, HAND-MADE PRODUCTS.

# **COFFEE MUGS**











SUGAR



**ROUND SALAD** 



**SOUFFLé DISH** 





# microvile

www.microville.co.bw

- +267 7221 1411 / +267 7286 3569
- melene@microville.co.bw