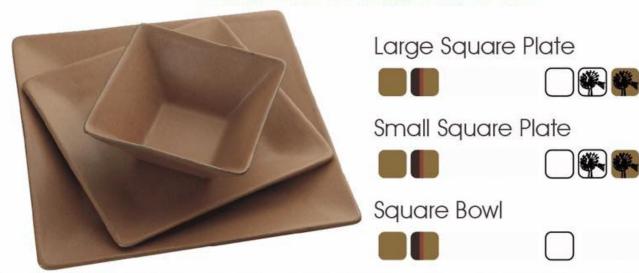

# **★SOUARE PLATES**AVAILABLE IN SANDSTORM, MOCHACCINO, WINDMILL AND COUNTRY STYLE.

Large Square Plate [L/W] 265mm, Small Square Plate [L/W] 205mm, Square Bowl [L/W] 140mm [H] 60mm [V] 400mm