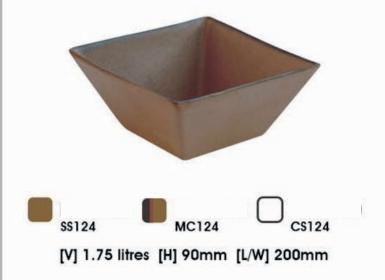

llar Pottery tor of Since 1978

ii microville

# Oval Rousters Décor and Flat Lids

# LARGE OVAL ROASTER



SS070 Bowl only

\_ \_

CS070 Bowl only

SS071 Lid only

CS071 Lid only

[V] 2.75 litres [H] 127mm [L] 345mm

## MEDIUM OVAL ROASTER



[V] 1.5 litres [H] 110mm [L] 298mm

# **OVAL DÉCOR LIDS**

Swap out any of the standard Oval Lids with one of the Décor lids.



Large Oval Decor Lid - \$\$075 / C\$075

Medium Oval Decor Lid - SS074 / CS074

# **FLAT LIDS**

The Flat Lids can be used as stackable lids or on their own as oven dishes. These come in handy as space-savers, especially in smaller ovens and microwave ovens.



LARGE FLAT LID | MED FLAT L

MED FLAT LID SMALL FLAT LID



Berving Ware

Beautiful, practical, hand-made products.

### **SQUARE PIE DISH**



## **SQUARE SALAD**



#### **SPOON REST**



#### **SNACK BOWL**



**DINING HOLDERS** 



Mini -[V] 60mm [H] 50mm

INDIVIDUAL BUTTER









# \* MUG SETS \*

# BUY ANY SET OF 4 MUGS AND SAVE!





# \*GOURMET ROASTERS\* OVEN, MICROWAVE AND DISHWASHER SAVE.

## LARGE GOURMET ROASTER

The Large Flat Lid doubles as an oven dish with a volume of (2 litres!)



[V] 4 litres [H] 200mm [D] 315mm

CS003 Lid only

SS003 Lid only

# SMALL DEEP GOURMET WITH A SMALL FLAT LID



# SMALL GOURMET ROASTER



# MEDIUM GOURMET ROASTER







# **★SOUARE PLATES**AVAILABLE IN SANDSTORM, MOCHACCINO, WINDMILL AND COUNTRY STYLE.



Large Square Plate [L/W] 265mm, Small Square Plate [L/W] 205mm, Square Bowl [L/W] 140mm [H] 60mm [V] 400mm







# \* SERVING WARE \*

BEAUTIFUL, PRACTICAL, HAND-MADE PRODUCTS.

# **COFFEE MUGS**