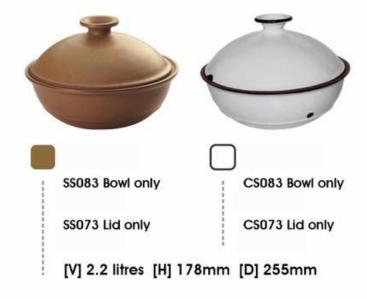

# LARGE OVAL ROASTER

SS070 Bowl only

\_ \_

CS070 Bowl only

SS071 Lid only

CS071 Lid only

[V] 2.75 litres [H] 127mm [L] 345mm